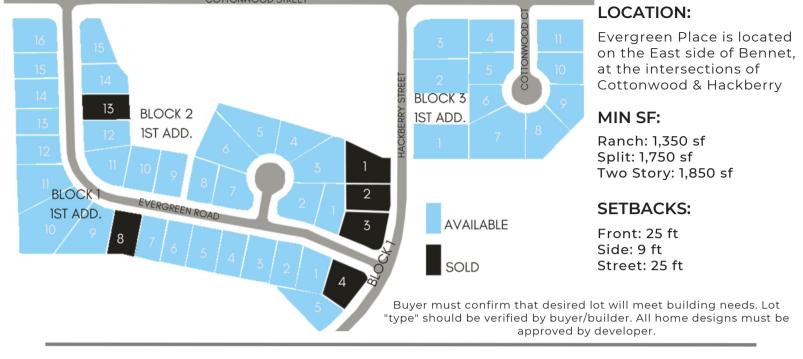

## **EVERGREEN PLACE**

|                   |         | 20000000000     | LOT  | BUILDABLE AREA    |           |                   |         |             |
|-------------------|---------|-----------------|------|-------------------|-----------|-------------------|---------|-------------|
| Property Address  | Legal   | LISTED PRICE \$ | TYPE | WXD               | AVAILABLE | Property Address  | Legal   | LIST        |
| 1245 Evergreen Rd | B1, L1  | \$ 70,000.00    | SD   | 57'-10" X 53'-2"  |           | 1485 Hackberry St | B3, L3  | \$ !        |
| 1223 Evergreen Rd | B1, L2  | \$ 65,000.00    | SD   | 51'-4" X 69'-4"   |           | 315 Cottonwood Ct | B3, L4  | \$          |
| 1201 Evergreen Rd | B1, L3  | \$ 70,000.00    | SD   | 61'-4" X 69'-4"   |           | 335 Cottonwood Ct | B3, L5  | \$          |
| 1167 Evergreen Rd | B1, L4  | \$ 65,000.00    | SD   | 51'-4" X 69'-2"   |           | 355 Cottonwood Ct | B3, L6  | \$          |
| 1155 Evergreen Rd | B1, L5  | \$ 70,000.00    | F    | 61'-4" X 69'-2"   |           | 375 Cottonwood Ct | B3, L7  | \$ 1        |
| 1125 Evergreen Rd | B1, L6  | \$ 65,000.00    | F    | 51'-6" X 69'-4"   |           | 370 Cottonwood Ct | B3, L8  | \$          |
| 1065 Evergreen Rd | B1, L7  | \$ 65,000.00    | F    | 56'-10" X 63'-8"  |           | 350 Cottonwood Ct |         | \$          |
| 1035 Evergreen Rd | B1, L9  | \$ 70,000.00    | F    | 57'-2" X 71'-8"   |           | 330 Cottonwood Ct |         | \$          |
| 1025 Evergreen Rd | B1, L10 | \$ 75,000.00    | F    | 57'-4" X 133'-2"  |           | 310 Cottonwood Ct | B3, L11 | \$ 1        |
| 1015 Evergreen Rd | B1, L11 | \$ 70,000.00    | F    | 57'-2" X 83'-0"   |           |                   |         |             |
| 1005 Evergreen Rd | B1, L12 | \$ 65,000.00    | SD   | 61'-6" X 69'-6"   |           |                   |         |             |
| 985 Evergreen Rd  | B1, L13 | \$ 60,000.00    | SD   | 51'-8" X 69'-6"   |           |                   |         |             |
| 945 Evergreen Rd  | B1, L14 | \$ 65,000.00    | SD   | 61'-6" X 69'-4"   |           |                   |         | <b>3</b> bi |
| 915 Evergreen Rd  | B1, L15 | \$ 65,000.00    | SD   | 51'-6" X 69'-2"   |           |                   |         | DI DI       |
| 905 Evergreen Rd  | B1, L16 | \$ 70,000.00    | F    | 56'-0" X 68'-6"   |           |                   |         | 40          |
| 1240 Evergreen Rd | B2, L1  | \$ 70,000.00    | D    | 46'-8" X 49'-6"   |           |                   |         | <b>.</b>    |
| 1220 Evergreen Rd | B2, L2  | \$ 70,000.00    | W    | 47'-0" X 52'-6"   | Q a       |                   |         | <b>)</b> ne |
| 420 Evergreen Ct  | B2, L3  | \$ 80,000.00    | W    | 50'-10" X 88'-10" |           |                   |         |             |
| 400 Evergreen Ct  | B2, L4  | \$ 80,000.00    | W    | 50'-0" X 43'-10"  |           |                   |         |             |
| 405 Evergreen Ct  | B2, L5  | \$ 80,000.00    | W    | 49'-8" X 49'-2"   |           | ]                 |         |             |
| 415 Evergreen Ct  | B2, L6  | \$ 80,000.00    | W    | 51'-0" X 96'-0"   | 61        |                   |         |             |
| 1180 Evergreen Rd | B2, L7  | \$ 65,000.00    | W    | 49'-10" X 48'-0"  |           | ]                 |         |             |
| 1140 Evergreen Rd | B2, L8  | \$ 75,000.00    | W    | 51'-4" X 59'-2"   |           |                   |         |             |
| 1100 Evergreen Rd | B2, L9  | \$ 80,000.00    | W    | 61'-6" X 69'-6"   |           |                   |         |             |
| 1040 Evergreen Rd | B2, L10 | \$ 80,000.00    | W    | 61'-4" X 69'-4"   | li i      |                   | ١E      | . b         |
| 1020 Evergreen Rd | B2, L11 | \$ 75,000.00    | W    | 63'-0" X 31'-2"   |           | <b>"</b>          |         |             |
| 1000 Evergreen Rd | B2, L12 | \$ 75,000.00    | W    | 49'-9" X 80'-2"   |           | ]                 |         |             |
| 960 Evergreen Rd  | B2, L13 | \$ 75,000.00    | W    | 51'-2" X 80'-0"   | SOLD      |                   |         |             |
| 940 Evergreen Rd  | B2, L14 | \$ 80,000.00    | W    | 59'-5" X 51'-4"   |           | ]                 |         |             |
| 920 Evergreen Rd  | B2, L15 | \$ 70,000.00    | W    | *                 |           |                   | / -     |             |
| 1405 Hackberry St | B3, L1  | \$ 75,000.00    | D    | 63'-6" X 103'-10" |           |                   | / F     | RES         |
| 1445 Hackberry St | B3, L2  | \$ 90,000.00    | W    | 78'-2" X 104'-8"  |           | 1                 |         |             |